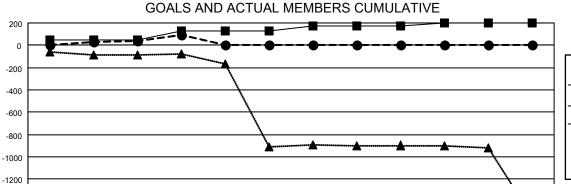

## GOALS AND ACTUAL NEW CLUBS CUMULATIVE

| <b>I</b> - | MEMBER | GROWTH | NET | GOAL |
|------------|--------|--------|-----|------|
|            |        |        |     |      |

MEMBER GROWTH ACTUAL

▲ - LAST YEAR MEMBERSHIP ACTUAL

MAY

JUNE

-1400 -1600

JULY

AUG

SEPT